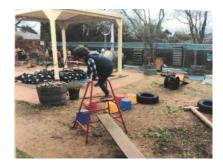

### Child First Name: Isaac Location: Outdoor Obstacle Course

Balancing on the tyres

Over the A frame

Up & Down on the seesaw

Under the commando net

Big jump off the plank into the foam pit

COMPLETED! GREAT JOB ISAAC

An obstacle course was set up in the outdoor environment. Isaac was so excited to see it and eager to begin his assault in earnest. He made his way through the many obstacles that presented physical challenges of balance, coordination, strength, agility, and measured risks. Isaac's persisted with the challenges that faced him his first-time round, getting to know the course and how to conquer it. Even when he was not successful, he would try a different tactic to complete each component of this obstacle course. After a few attempts Isaac was successful at completing the obstacle course from start to finish. And what a sense of achievement Isaac felt once he had completed the course "How good am I as a Ninja Warrior". Isaac is developing a range of skills and processes such as problem solving, hypothesising, and investigating ways to successfully complete the obstacle course.