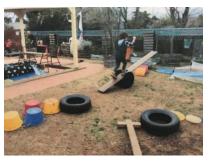

### Child First Name: Isaac Location: Outdoor Obstacle Course

Balancing on the tyres

Over the A frame

Up & Down on the seesaw

Under the commando net

Big jump off the plank into the foam pit

COMPLETED! GREAT JOB ISAAC

An obstacle course was set up in the outdoor environment. Isaac was so excited to see it and eager to begin his assault in earnest. He made his way through the many obstacles that presented physical challenges of balance, coordination, strength, agility, and measured risks. Isaac's persisted with the challenges that faced him his first-time round, getting to know the course and how to conquer it. Even when he was not successful, he would try a different tactic to complete each component of this obstacle course. After a few attempts Isaac was successful at completing the obstacle course from start to finish. And what a sense of achievement Isaac felt once he had completed the course "How good am I as a Ninja Warrior". Isaac is developing a range of skills and processes such as problem solving, hypothesising, and investigating ways to successfully complete the obstacle course.