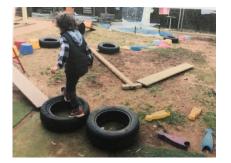

### Child First Name: Isaac Location: Outdoor Obstacle Course

Balancing on the tyres

Over the A frame

Up & Down on the seesaw

Under the commando net

Big jump off the plank into the foam pit

COMPLETED! GREAT JOB ISAAC

An obstacle course was set up in the outdoor environment. Isaac was so excited to see it and eager to begin his assault in earnest. He made his way through the many obstacles that presented physical challenges of balance, coordination, strength, agility, and measured risks. Isaac's persisted with the challenges that faced him his first-time round, getting to know the course and how to conquer it. Even when he was not successful, he would try a different tactic to complete each component of this obstacle course. After a few attempts Isaac was successful at completing the obstacle course from start to finish. And what a sense of achievement Isaac felt once he had completed the course "How good am I as a Ninja Warrior". Isaac is developing a range of skills and processes such as problem solving, hypothesising, and investigating ways to successfully complete the obstacle course.