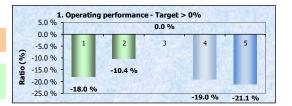

|
|-----------|--------------------|-----------|----------|---------------|---------|--|
| (\$000's) | Amounts            | Indicator | budget   | prior periods |         |  |
|           | 23/24              | 23/24     | 23/24    | 22/23         | 21/22   |  |

NSW local government industry key performance indicators (OLG):

#### 1. Operating performance - Target > 0%

 Operating revenue (excl. capital) - operating expenses
 (8,610)

 Operating revenue (excl. capital grants & contributions)
 43,953

This ratio measures Council's achievement of containing operating expenditure within operating revenue.

The aim would be to have a positive rates to ensure current ratepayers are paying for the community services and infrastructure they consume without leaving a debt for future ratepayers



2. Own source operating revenue - Target 60%-80% Operating revenue (excl. ALL grants & contributions)

Operating revenue (excl. ALL grants & contributions)
Total Operating revenue (incl. capital grants & cont)

25,947 75,189 34.5 % 50.6 % 0%\*

This ratio measures fiscal flexibility. It is the degree of reliance on external funding sources such as operating grants & contributions. Council's own source revenue is low due to the level of grant funding provided by the State and Federal Government



Page 18

<sup>\*</sup> Once the 2023 Financial Statements are finalised 2023 KPI's will be entered

## **Quarterly Budget Review Statement**

for the period 01/07/23 to 30/09/23

## Contracts budget review statement

Budget review for the quarter ended 30 September 2023

Part A - Contracts listi