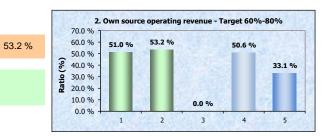

,953

This ratio measures Council's achievement of containing operating expenditure within operating revenue.

The aim would be to have a positive rates to ensure current ratepayers are paying for the community services and infrastructure they consume without leaving a debt for future ratepayers



2. Own source operating revenue - Target 60%-80% Operating revenue (excl. ALL grants & contributions)

Operating revenue (excl. ALL grants & contributions)
Total Operating revenue (incl. capital grants & cont)

25,947 75,189 34.5 % 50.6 % 0%\*

This ratio measures fiscal flexibility. It is the degree of reliance on external funding sources such as operating grants & contributions. Council's own source revenue is low due to the level of grant funding provided by the State and Federal Government



Page 18

<sup>\*</sup> Once the 2023 Financial Statements are finalised 2023 KPI's will be entered

## **Quarterly Budget Review Statement**

for the period 01/07/23 to 30/09/23

## Contracts budget review statement

Budget review for the quarter ended 30 September 2023

Part A - Contracts listing - contracts entered into during the quarter

|                            |                                                     | Contract        | Start    | Duration    | Buagetea | Notes |
|----------------------------|-----------------------------------------------------|-----------------|----------|-------------|----------|-------|
| Contractor                 | Contract detail & purpose                           | value (ex. GST) | date     | of contract | (Y/N)    |       |
| Central Ind