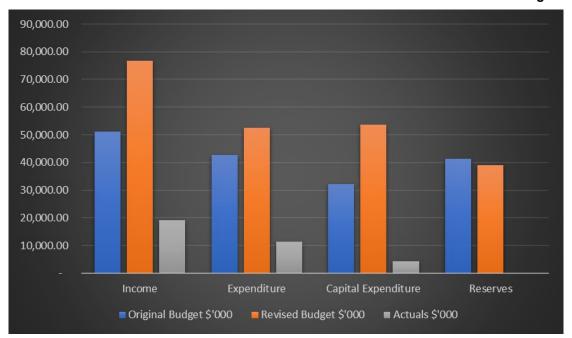

## **Consolidated Results**

|                     | Original Budget<br>\$'000 | Revised Budget<br>\$'000 |
|---------------------|---------------------------|--------------------------|
| Operating result    | \$8,464 surplus           | \$24,246 surplus         |
| Cash result         | \$385 surplus             | \$260 surplus            |
| Capital Expenditure | \$32,124                  | \$53,726                 |
| Reserve balances    | \$41,334 opening*         | \$38,957 *               |

## Income

The September quarter budget variations increase operating income by \$8.28m. Overall, including already approved budget changes, income has increased from the original budget by \$25.55m.

Income adjustments for the quarter include the carry forward projects from the previous year that have now been included in this year's budget. Most of this

## **Operating Expenditure**

The September quarter budget variations increase operating expenditure by \$7.45m Overall, including already approved budget changes, expenditure has increased from the original budget by \$9.77m.

## **Capital Expenditure**

The September quarter budget variations increase the capital expenditure by \$21.60m (\$20.82m carry over/revotes and \$781k variations for September 2023)

Income adjustments for the quarter is a result of the carry forward expenditure from the previous year that now have been included in this year's budget (\$20.82m)