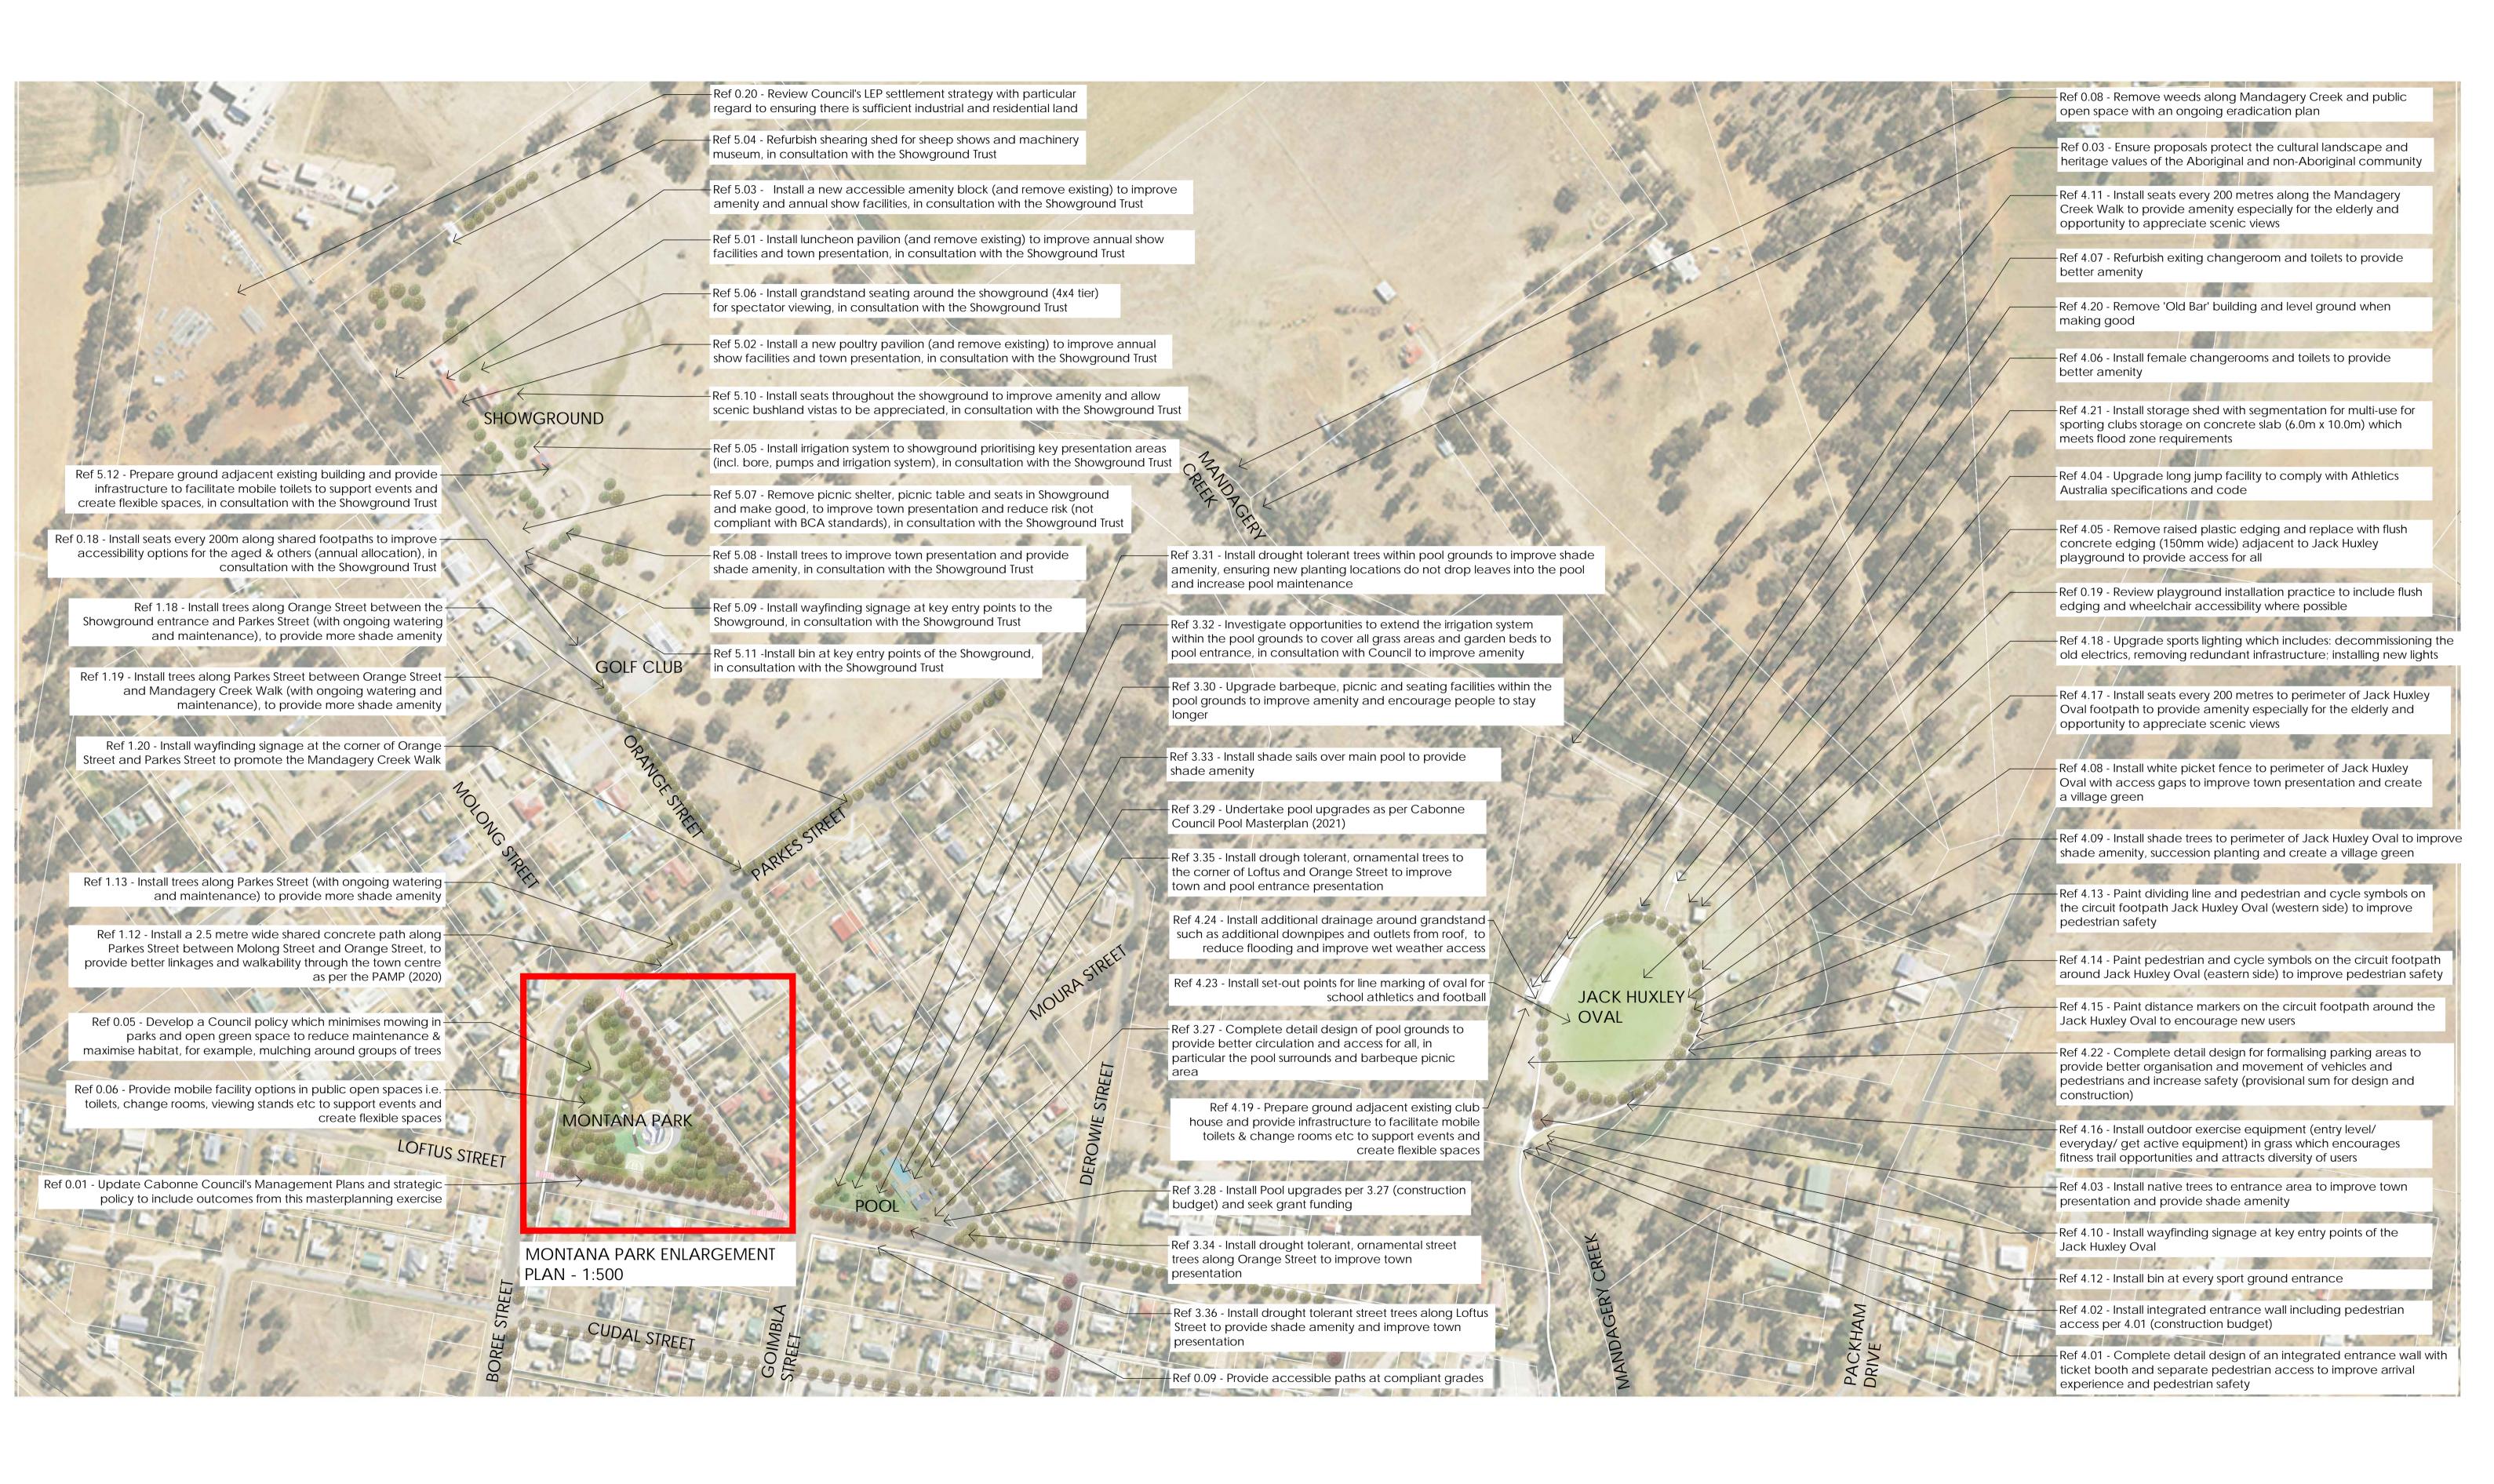

## Consultation Workshop Values

# Guiding Principles for Design

## Priority Projects in Schedule

#### Aesthetic







- Contemporary outdoor spaces
- Feature lighting
- Planter boxes with attractive planting

- Main street seating and quality planter boxes
- Enhancement of main street rest-stop
- Feature lighting of the mills

## Amenity







- Lighting for active and passive use
- Physical linkages in parks and streets
- Trees

### Lighting of Jack Huxley Oval

- Town footpaths
- Tree planting throughout town

### Activity







- Participating in play
- Pathways for walking, running, cycling etc
- Outdoor picnic facilities

- Montana Park new play elements
- Montana Park pathways
- Montana Park facilities



















sala4D