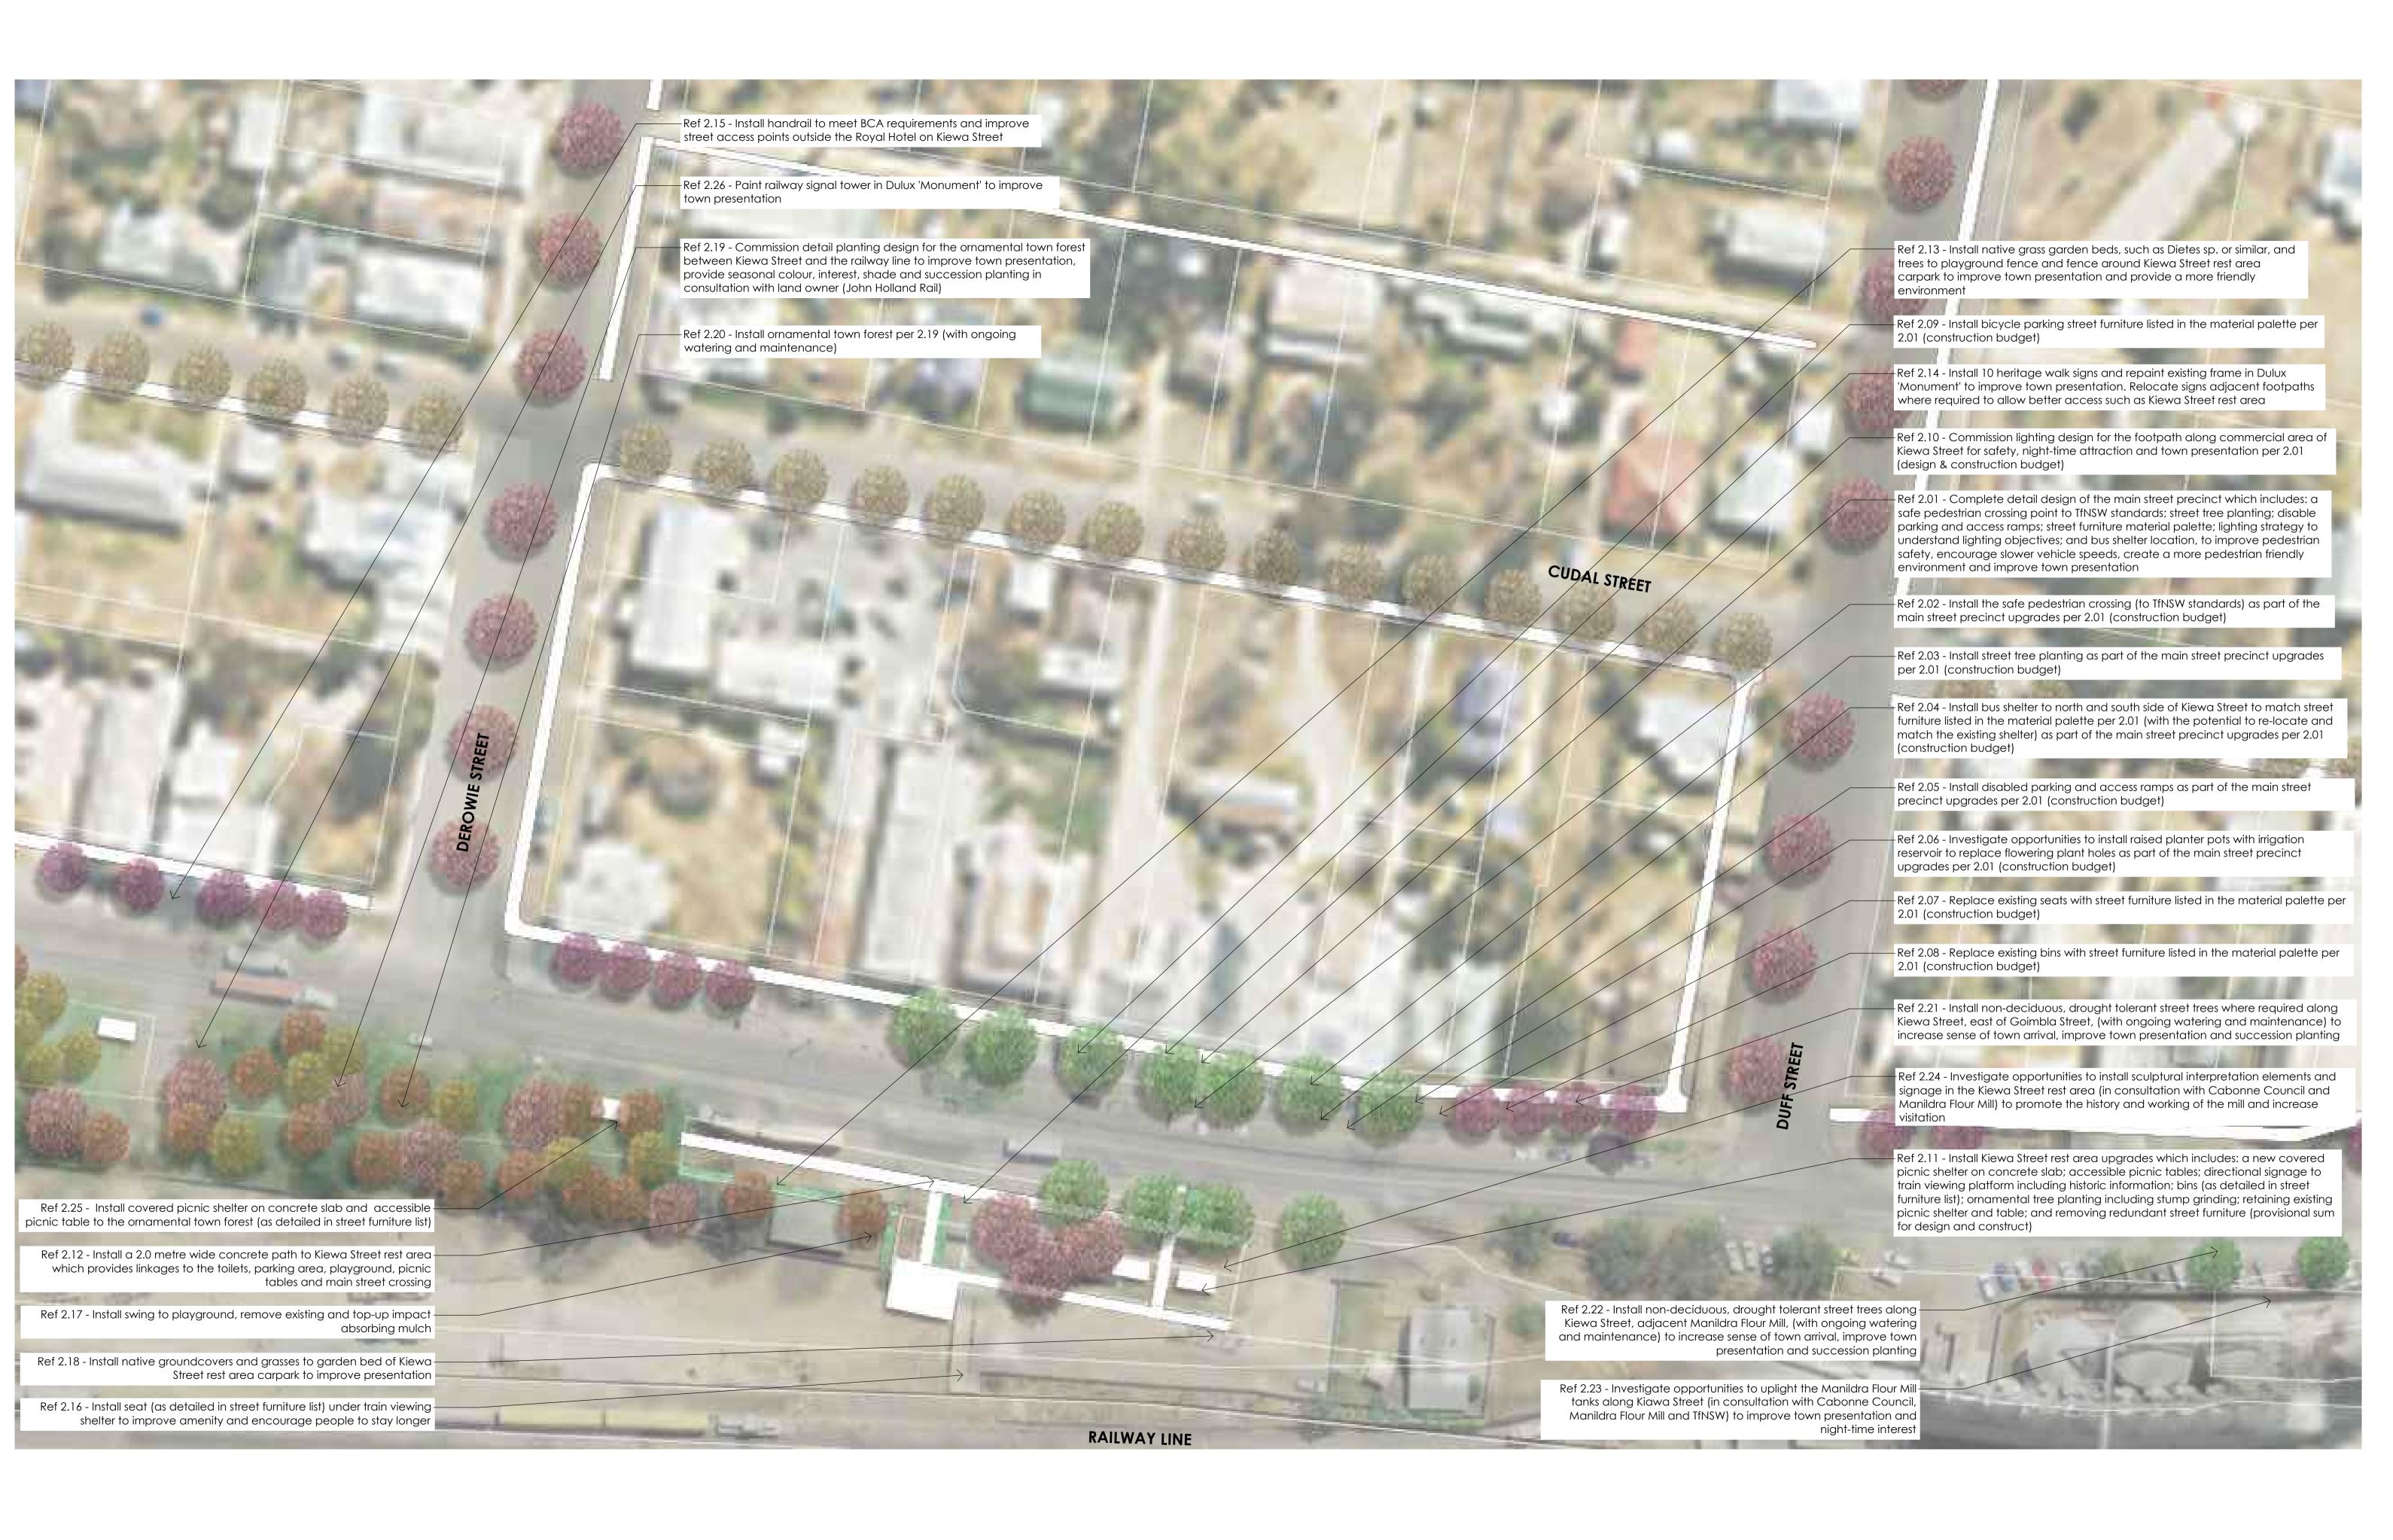

## Priority Projects in Schedule

#### Aesthetic

- Contemporary outdoor spaces
- Feature lighting
- Planter boxes with attractive planting

- Main street seating and quality planter boxes
- Enhancement of main street rest-stop
- Feature lighting of the mills

## Amenity

- Lighting for active and passive use
- Physical linkages in parks and streets
- Trees

### Lighting of Jack Huxley Oval

- Town footpaths
- Tree planting throughout town

### Activity

- Participating in play
- Pathways for walking, running, cycling etc
- Outdoor picnic facilities

- Montana Park new play elements
- Montana Park pathways
- Montana Park facilities

sala4D