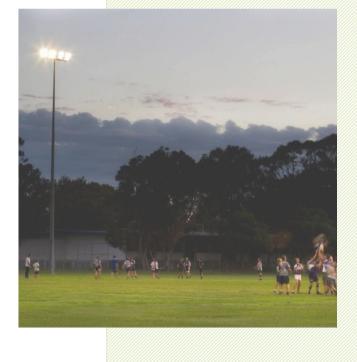

### Lighting of Jack Huxley Oval

- Town footpaths
- Tree planting throughout town