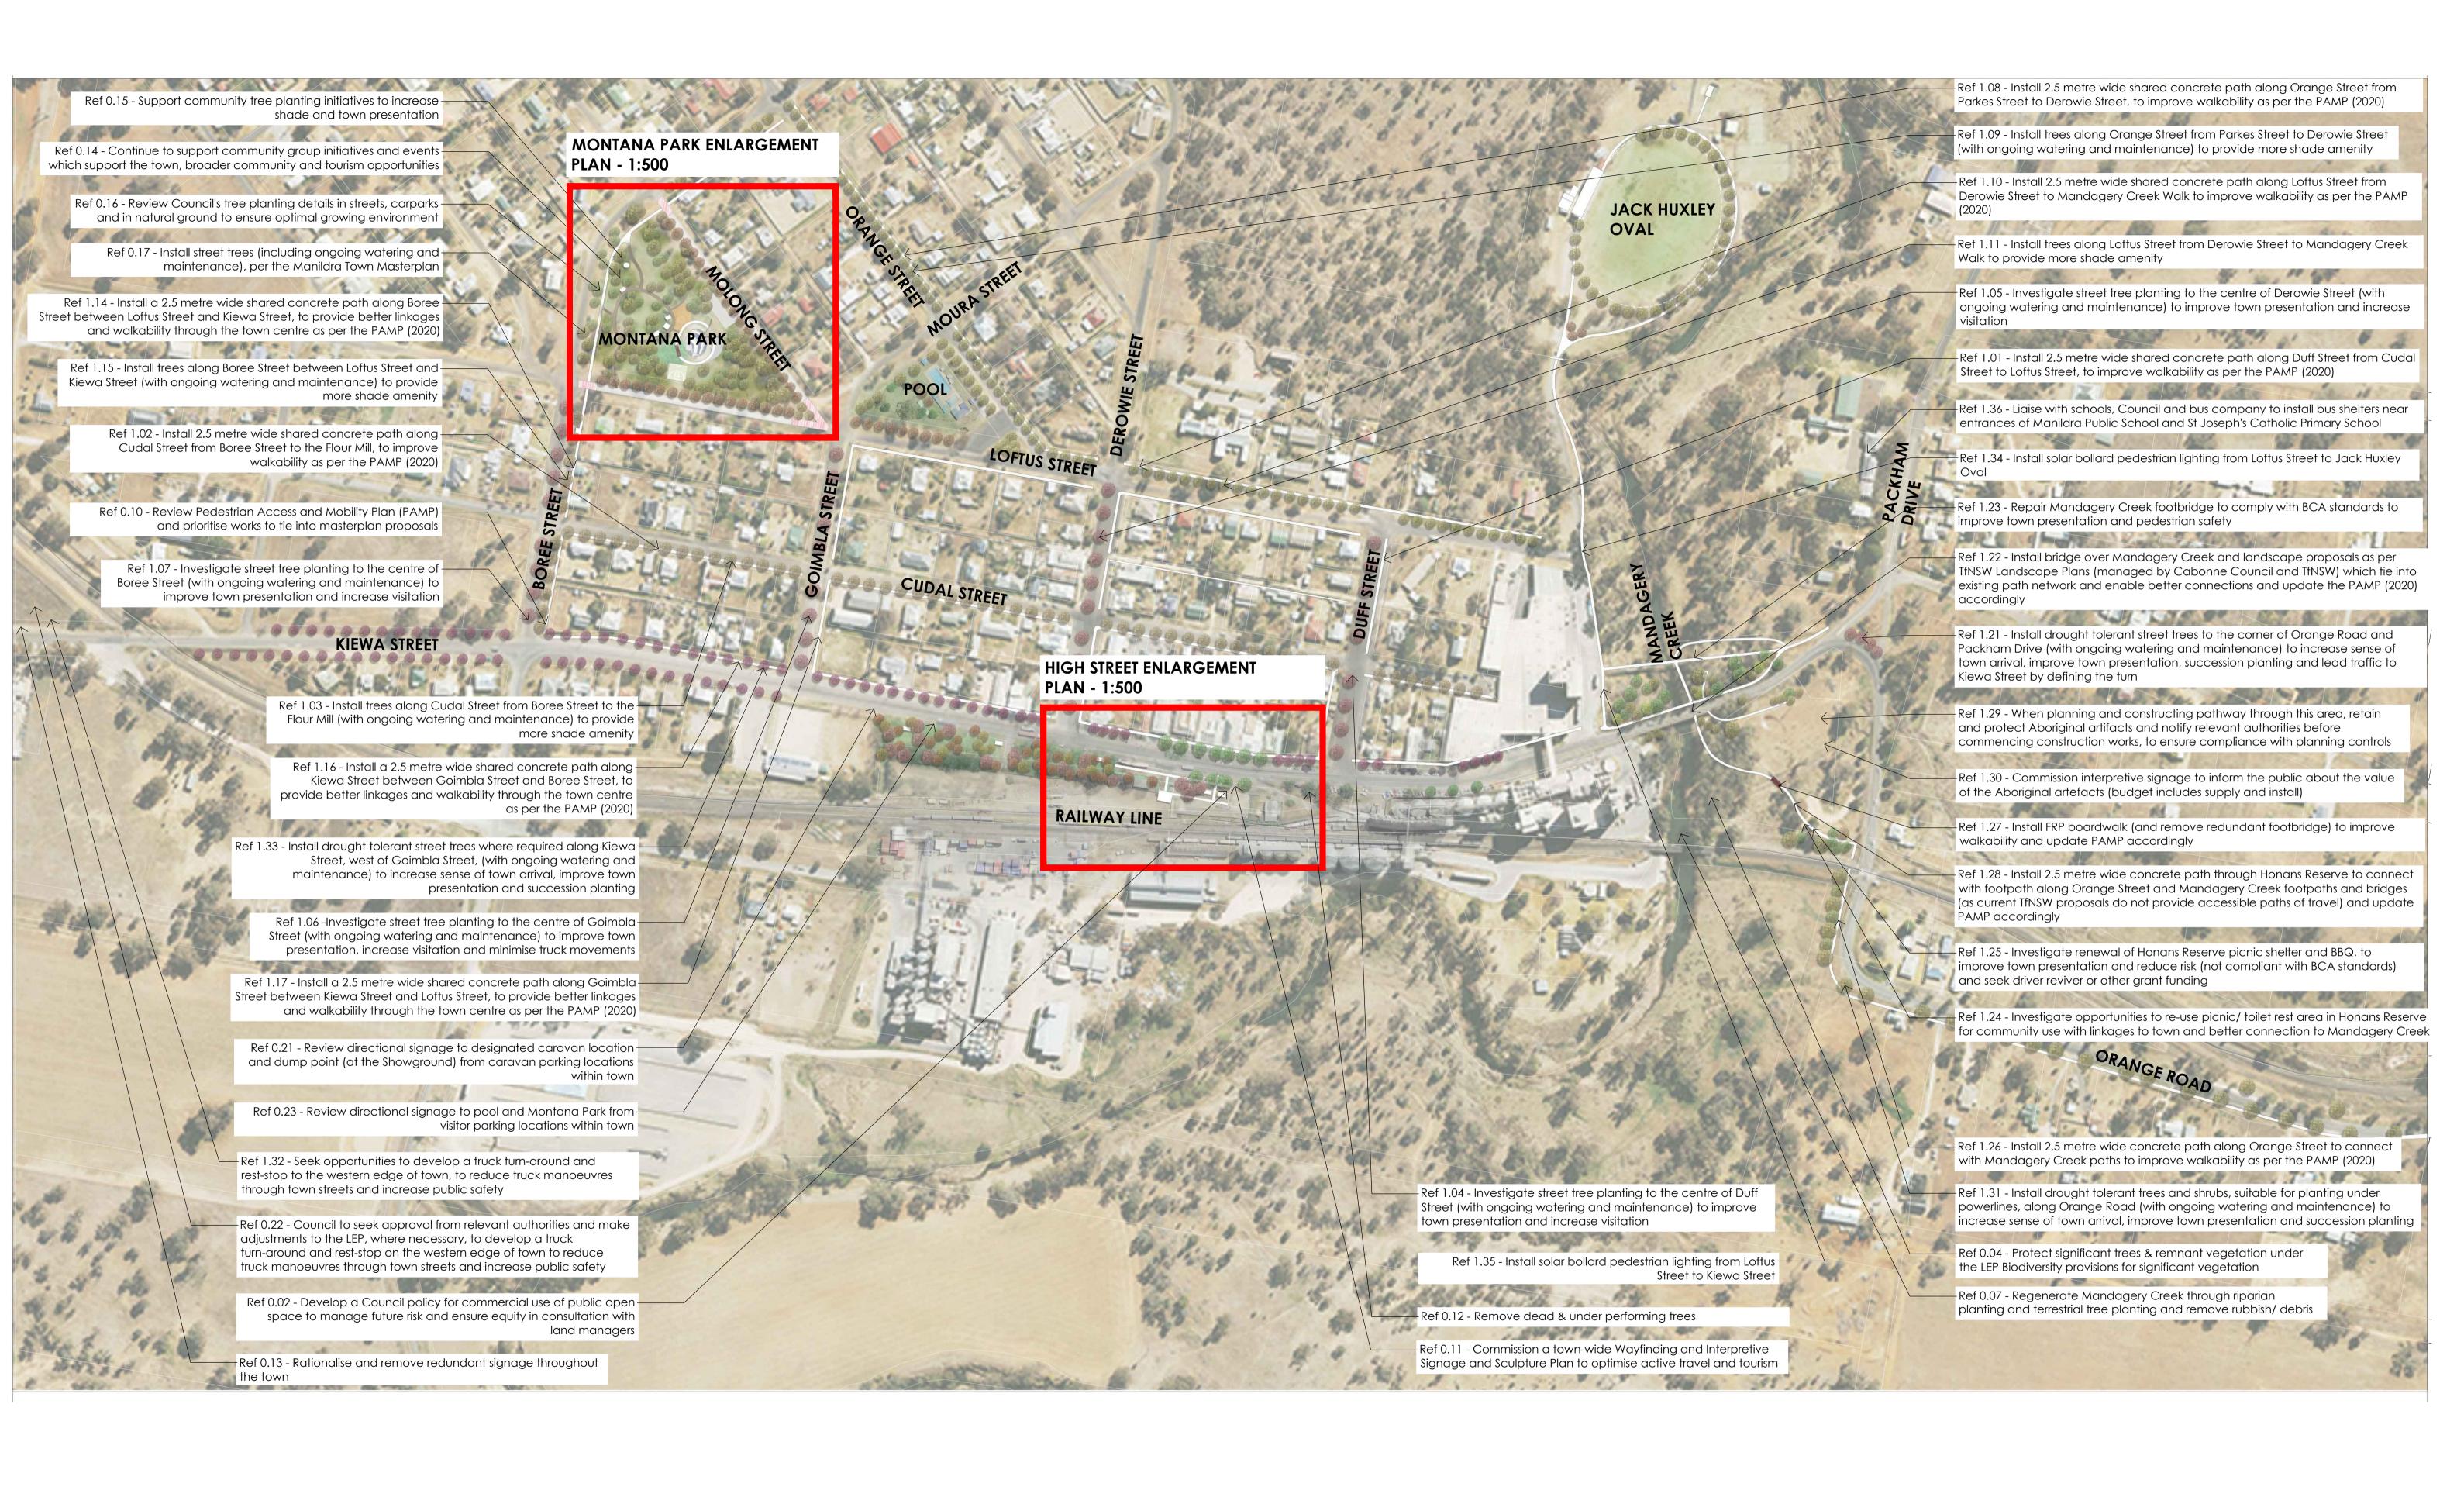

## Consultation Workshop Values

# Guiding Principles for Design

## Priority Projects in Schedule

#### Aesthetic







- Contemporary outdoor spaces
- Feature lighting
- Planter boxes with attractive planting

- Main street seating and quality planter boxes
- Enhancement of main street rest-stop
- Feature lighting of the mills

## Amenity







- Lighting for active and passive use
- Physical linkages in parks and streets
- Trees

### Lighting of Jack Huxley Oval

- Town footpaths
- Tree planting throughout town

### Activity







- Participating in play
- Pathways for walking, running, cycling etc
- Outdoor picnic facilities

- Montana Park new play elements
- Montana Park pathways
- Montana Park facilities



















sala4D