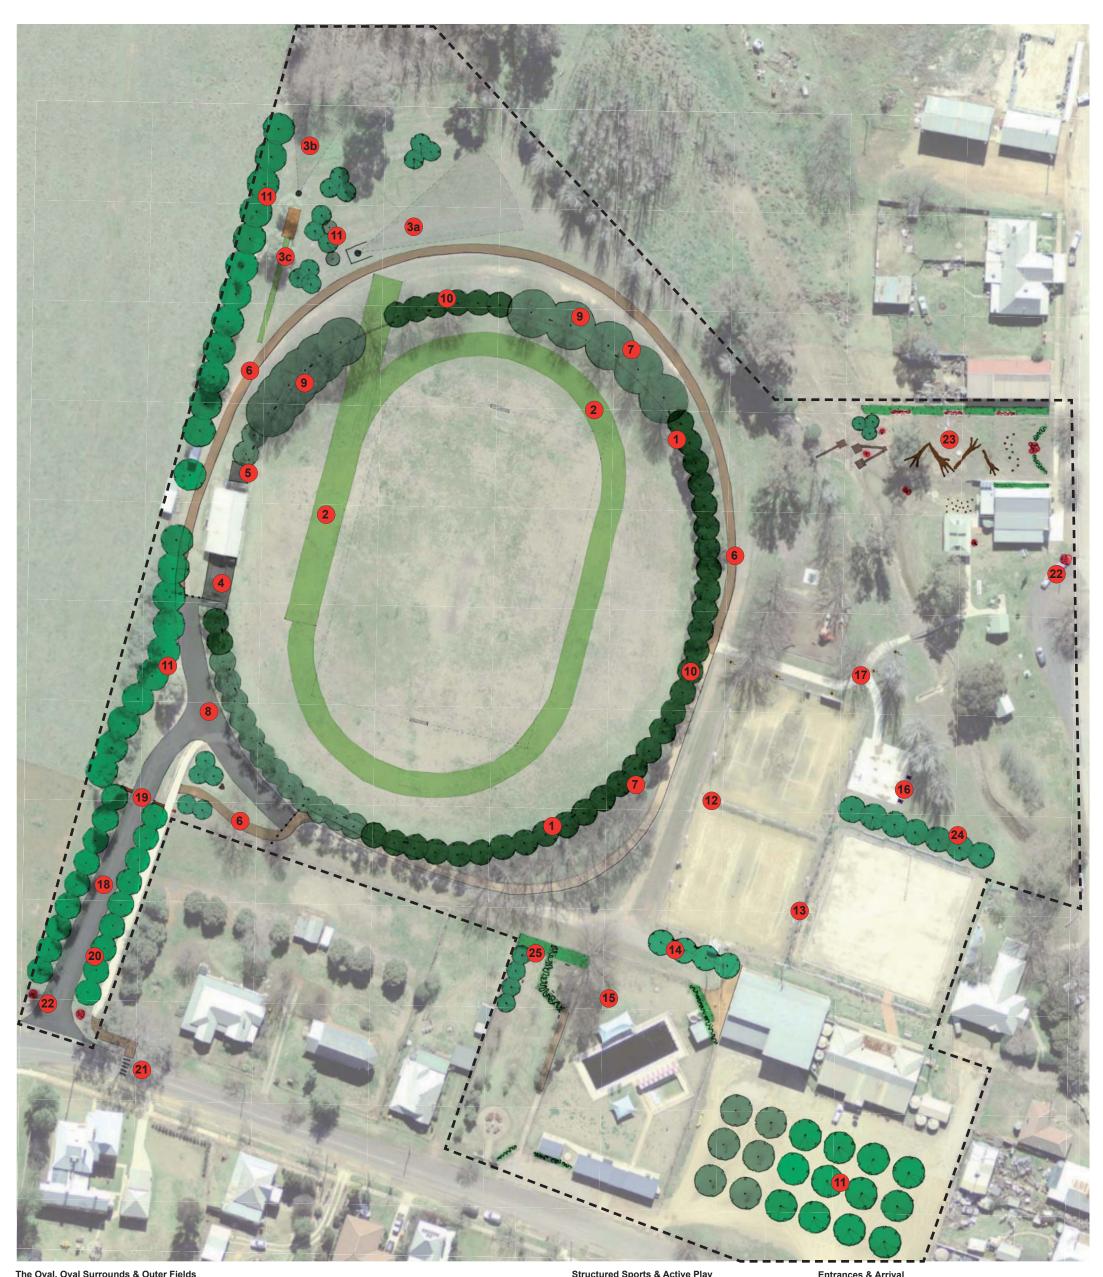

## The Oval, Oval Surrounds & Outer Fields

- 1 Proposed white picket fence
- 2 Realignment of laps & straight track
- 3 Additional field facilities a) discus b) shotput c) long jump
- 4 Proposed covered area
- 5 Proposed storage shed (administration & storage)
- 6 Proposed footpath/ cycleway extension
- 7 Seating (benches & tables under trees)
- Formalised parking area & roadway (bollard access into 8 park)

## Landscape Masterplan

Cumnock Village Recreation Precinct Cumnock, NSW, 2867

February 2018 DWG Ref: 035-103 Scale: 1:700@A0

Existing trees retained & replaced (Elms, Pines etc) 9 10 Proposed Pyrus tree planting to define oval

11

Proposed shade tree planting

Issue: Application

- Structured Sports & Active Play
- 12 Completion of tennis court lighting
- 13 Replace tennis court fence
- Ornamental tree planting & spectator seating 14
  - Proposed electric BBQ & shelter
- Proposed trim trail equipment 16
  - Bollard lighting to footpath

## Entrances & Arrival

- 18 Proposed two lane road widening
  - Proposed entrance feature wall
  - Proposed tree avenue planting & night-time uplighting
- 21 Extend footpath with pedestrian crossing
  - Proposed gateway sculptural pieces
- Interactive sculpture park (sculpture garden & adventure play opportunities)
- Proposed ornamental tree planting
- Proposed memorial tree & rose planting