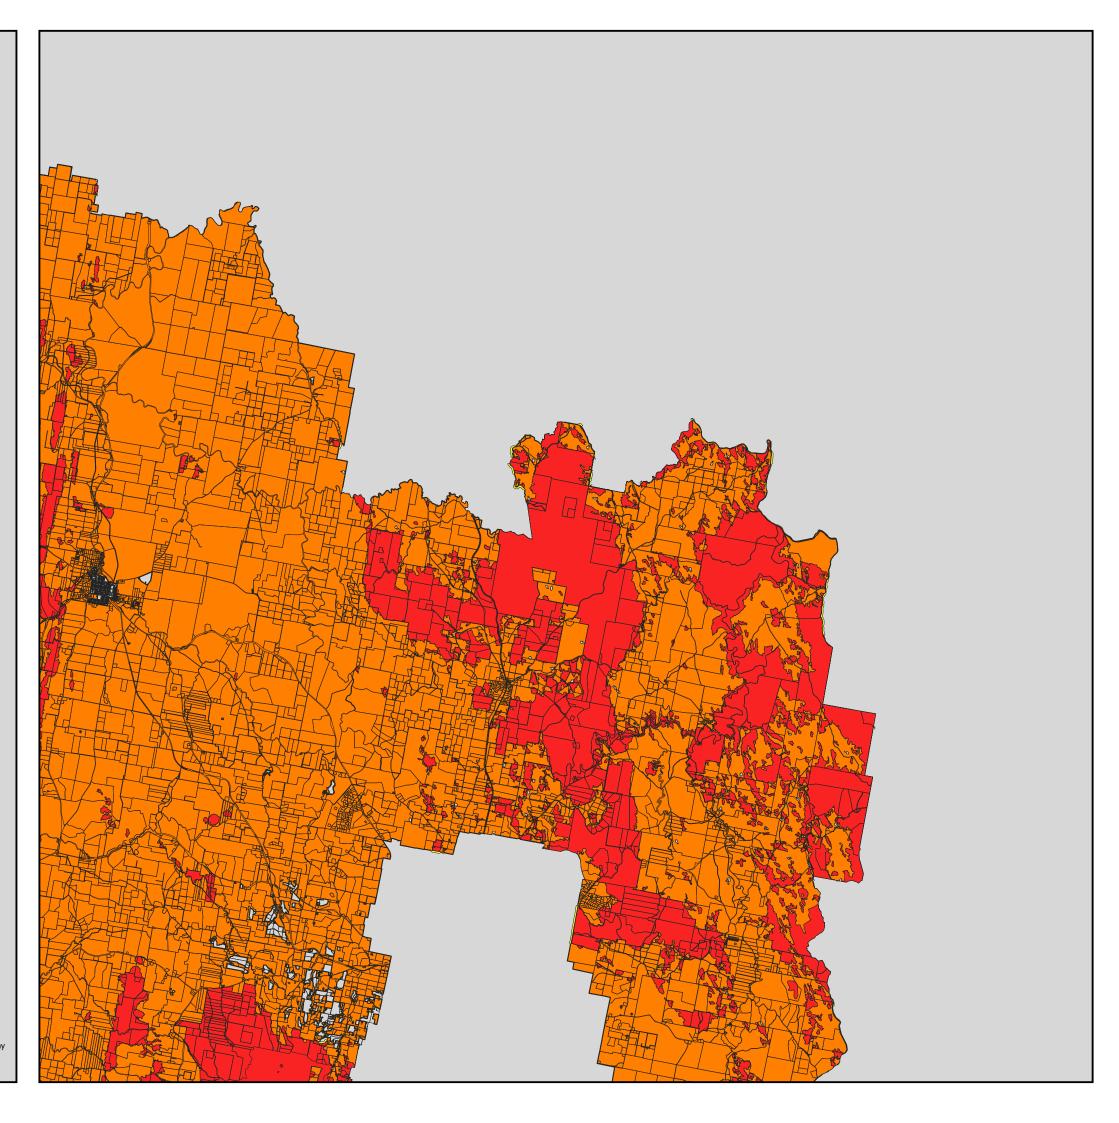

## CABONNE BUSHFIRE PRONE AREA

20 km

## CABONNE BUSHFIRE PRONE LAND

Buffer

Category 1

Category 3

Projection GDA 2020 MGA Zone 55

10

© Cabonne Shire Council.

While every care is taken to ensure the accuracy of this product, Cabonne Shire Council and the Local / State / Federal Government departments and Non-Government organisations whom supply datasets, make no representations or warranties about its accuracy, reliability, completeness or suitability for any particular purpose and disclaims all responsibility and all liability (including without limitation, liability in negligence) for all expenses, losses, damages (including indirect or consequential damage) and costs which you might incur as a result of the product being inaccurate or incomplete in any way and for any reason.