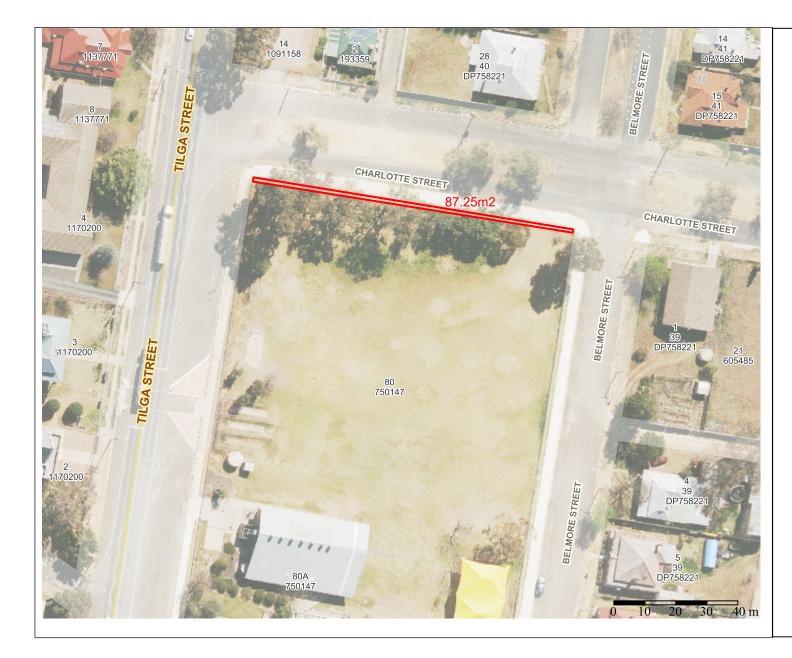

Projection: WGS 84 / Pseudo-Mercator

Date: 27/08/2021

Created By: Rachel Bailey

Charlotte Street, Canowindra Part road closure proposal