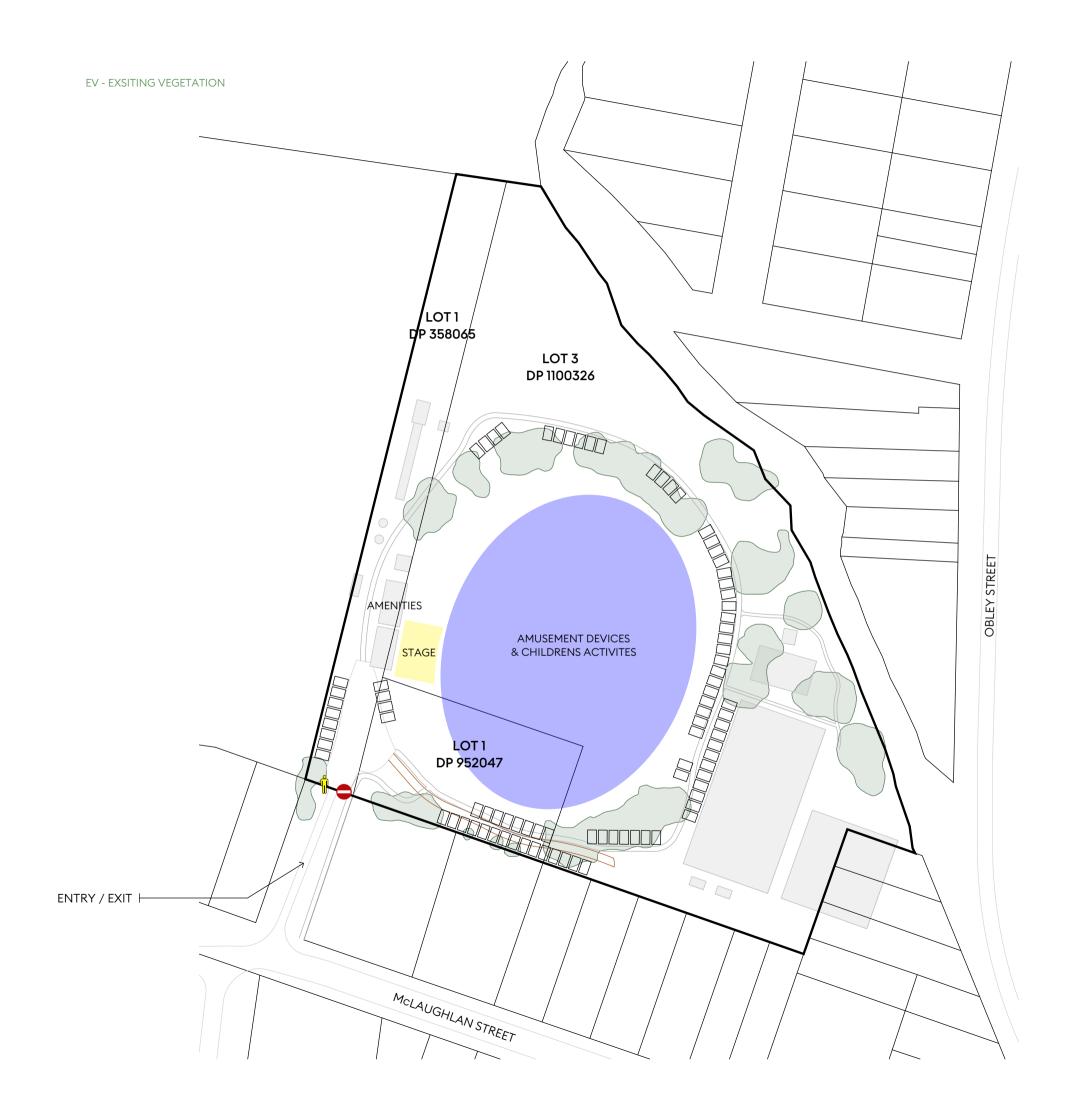

 A
 FIRST ISSUE
 BT
 10/04/2025

 REV
 DESCRIPTION
 BY
 DATE

SHEET NO:

SHEET NAME: SITE PLAN

DRAWING STATUS FOR DA LODGEMENT

CLIENT NAME
CUMNOCK & DISTRICT PROGRESS
ASSOCIATION

SITE DESCRIPTION LOT 1 DP 952047, LOT 3 DP 1100326 & LOT 1 DP 358065, 46 OBLEY STREET CUMNOCK NSW 2867

PROJECT NAME
CUMNOCK & DISTRICT PROGRESS
ASSOCIATION
TEMPORARY EVENT - FAMILY FUN DAY

**DRAWN:** 10/04/2025

NORTH

SCALE 1:1500 @ A3