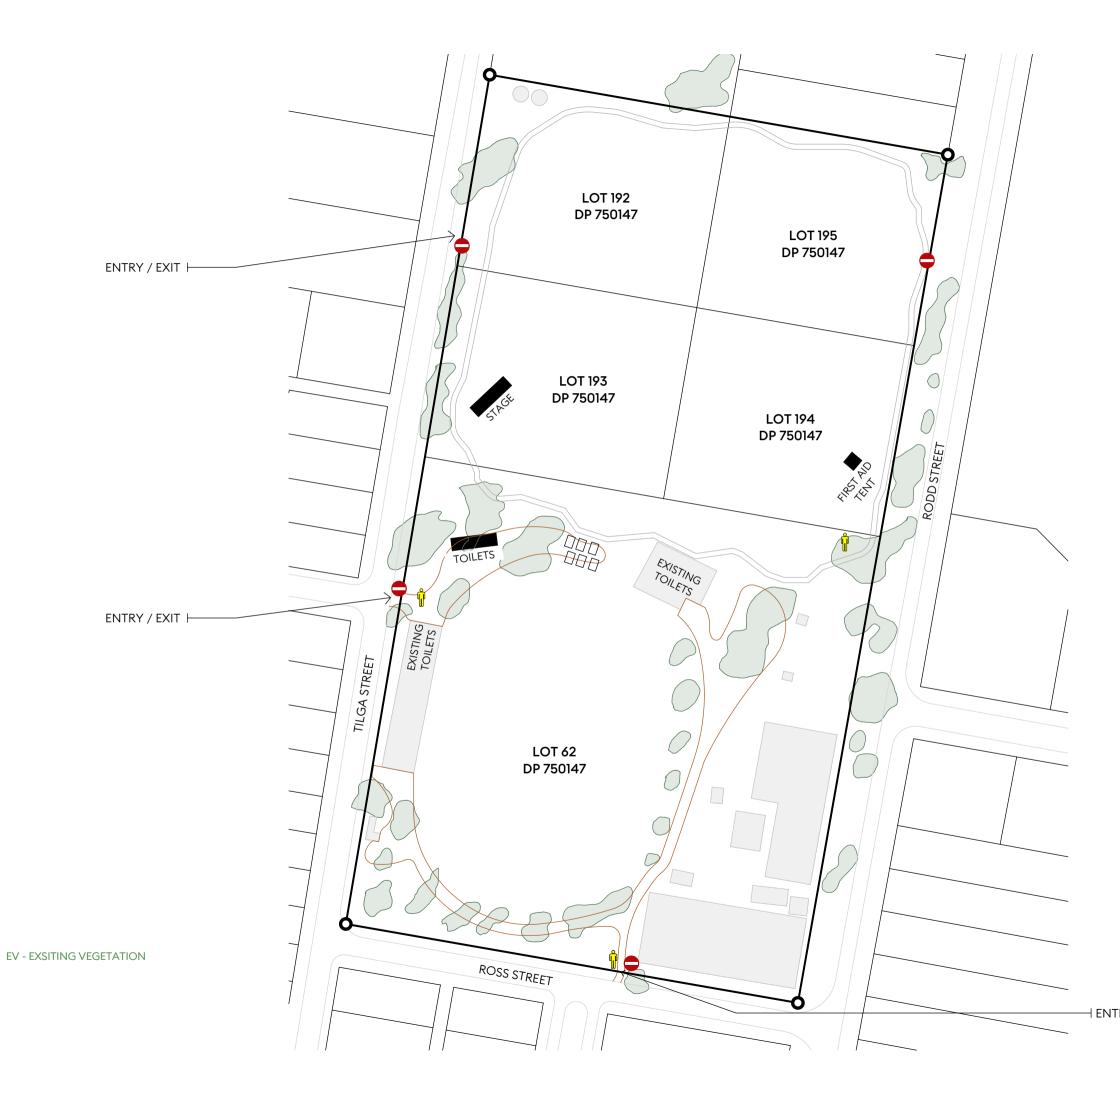

MARSHAL AREA

|    | FIRST ISSUE | BT | 16/02/24 |
|----|-------------|----|----------|
| EV | DESCRIPTION | BY | DATE     |

SHEET NO:

**01** of 01

SHEET NAME: SITE PLAN

DRAWING STATUS FOR DA LODGEMENT

CLIENT NAME RED BOX GROUP

**SITE DESCRIPTION** LOTS 62, 192, 193, 194 AND 195 DP 750147 TILGA STREET CANOWINDRA NSW 2804

PROJECT NAME TEMPORARY USE OF LAND (EVENT)

DRAWN: 16/02/2024

- ENTRY / EXIT

**SCALE** 1:1750 @ A3