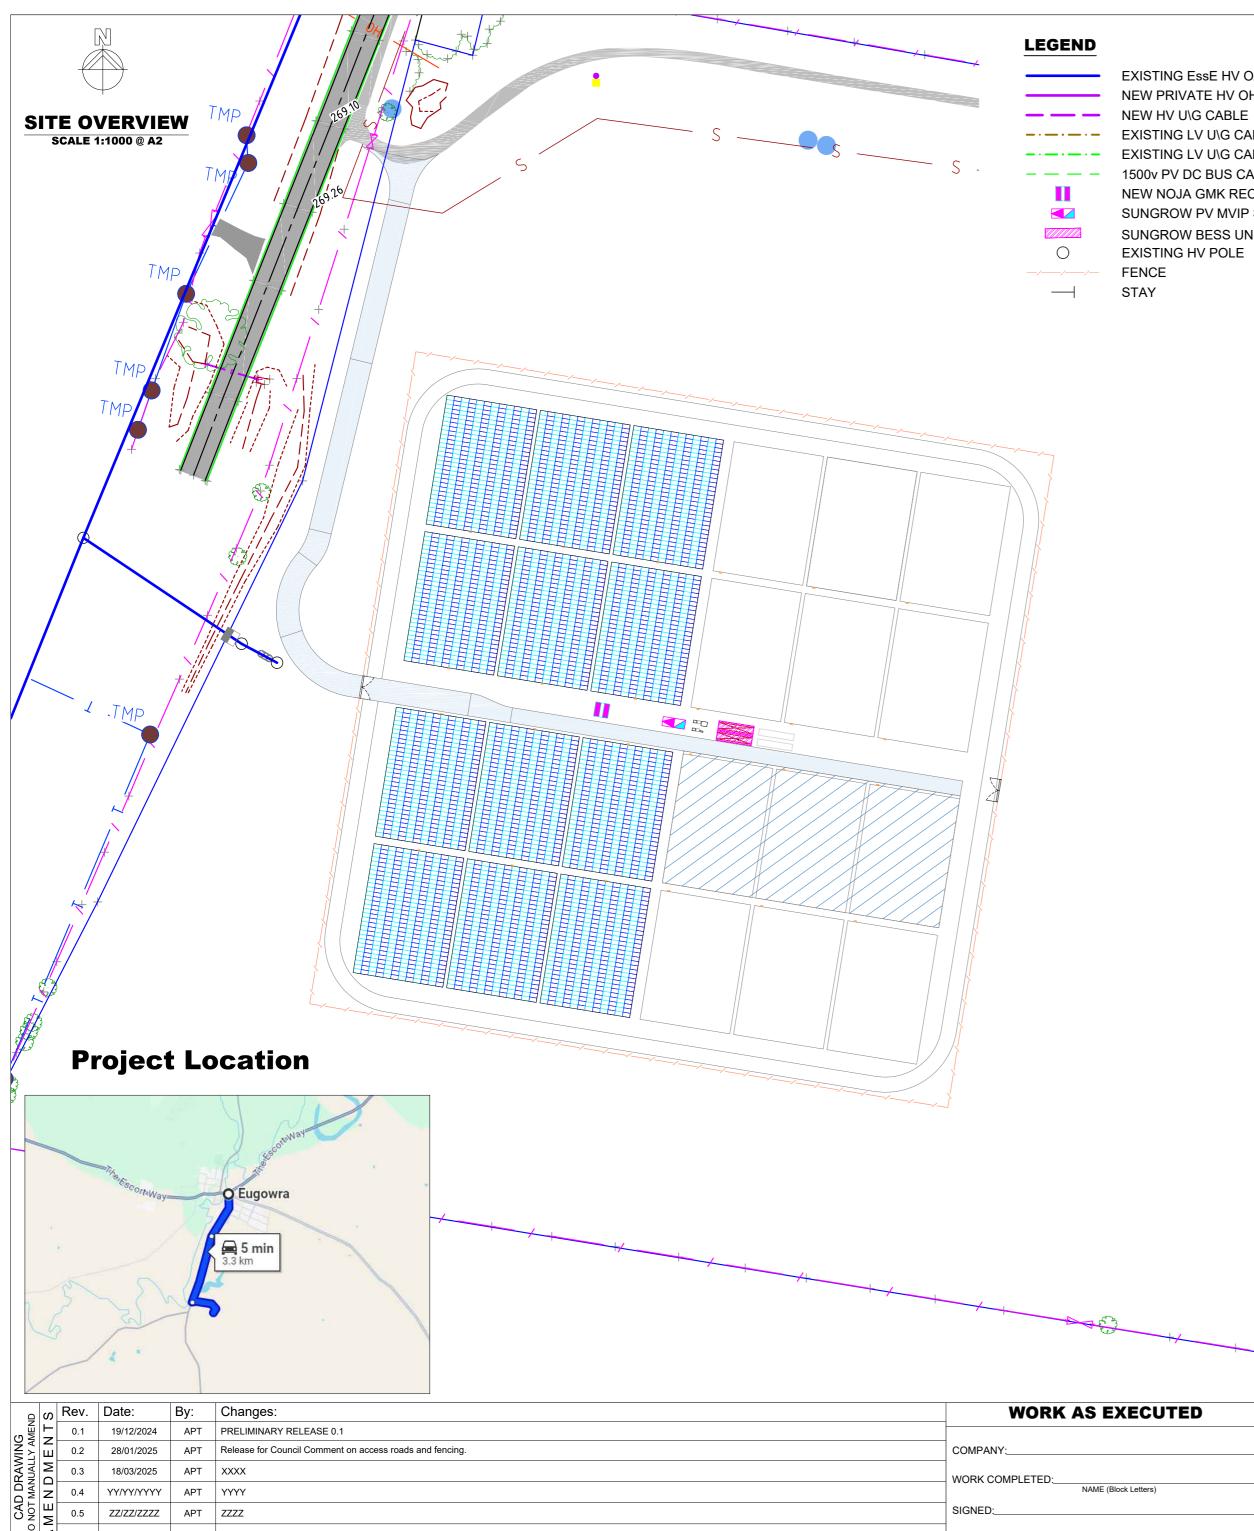

EXISTING EssE HV O/H CONDUCTOR NEW PRIVATE HV OH CONDUCTOR EXISTING LV U\G CABLE EXISTING LV U\G CABLE 1500v PV DC BUS CABLE NEW NOJA GMK RECLOSER

## SUNGROW PV MVIP STATION SG3400 SUNGROW BESS UNIT - SG-2752UX

S

DATE COMPLETED:\_\_

## EUGOWRA STAGE 1 PV ARRAY SUMMARY

- PV Module : TONGWEI TWMNH-54HD500 BI-FACIAL (500W)
- Module Dimensions 1961mm L x 1134mm W x 30 H • •
- Installation Method Jurchen Technology E/W 8° Peg System
- Inverter : Sungrow SG3400-HV
- Total no. of arrays: 2
- No. of sub-arrays: 12 •
- Total no. of strings: 144
- String length : 30 modules
- No. of Solar Panel Modules : 4320
- Total Nominal array DC power produced: 2,160,000W(2.16MW) under STC Conditions •
- Orientation E/W Azimuth Rotated Approximately 9.7° West ٠

1. Total Stage 1 installed DC Capacity to be 2.18MW DC - DC Design allows for the capacity of the solar farm to be increased by a further 2.18MW DC maximum - Shown in grey. 2.

## EUGOWRA STAGE 1 BATTERY SYSTEM

• BESS : 2 x Sungrow ST-2752UX

## **PROJECT NOTES**

- 1. It is the constructors responsibility to ensure that the installation as constructed complies with relevant Australian Standards including but not limited to AS/NZ 3000, AS/NZ 5033, AS/NZ 4777, AS/NZ3008, AS/NZ2067, AS1725, AS1940 AS3600
- 2. Constructor and/or earthworks contractor MUST carry out a "Before You Dig Australia" (BYDA) search prior to earthworks and to locate existing and any new assets.
- 3. A construction certificate must be obtained before any construction work begins. All Development Application (DA) conditions must be adhered to during the construction phase. Please refer to the DA for specific details.
- 4. All Cables to be labeled at each termination with either destination or string name.
- Minimum spacing between solar panels and boundary security fence to be finalised after consultation between Client, Council, 5. Firefighting requirements. SED have maintained 10m clearance as a basic requirement.
- 6. Contractors to Verify Cable lengths onsite.

|  | Sustainable Energy                                                                                                                                                                                 |  | Client: Cabonne Council | Job Title:                                                                                                                    | Scale          | 1:1000   |
|--|----------------------------------------------------------------------------------------------------------------------------------------------------------------------------------------------------|--|-------------------------|-------------------------------------------------------------------------------------------------------------------------------|----------------|----------|
|  |                                                                                                                                                                                                    |  |                         | EUGOWRA SOLAR FARM                                                                                                            | Drawn          | APT      |
|  |                                                                                                                                                                                                    |  | 99-101 Bank St          | 2.18MW DC DESIGN                                                                                                              | Checked        | MJD      |
|  | Design P/L<br>Ph: (02) 6361 7567<br>Email: projects@sed.net.au<br>Postal Address: PO Box 2129<br>ORANGE NSW 2800<br>Office Site: 1/10 HAWTHORN PL<br>ORANGE NSW 2800<br>ASP Accreditation No: 2659 |  | Molong NSW 2866         | 2. TOWING DC DESIGN                                                                                                           | Designed       | MJD      |
|  |                                                                                                                                                                                                    |  | CABONNE COUNCIL         | Sheet Title:<br>Site Overview<br>Site Address:<br>Eugowra Sewerage Treatment Plant<br>255 Casuarina Drive<br>Eugowra NSW 2866 | Date Issued    | 18/03/25 |
|  |                                                                                                                                                                                                    |  |                         |                                                                                                                               | Version        | 0.3      |
|  |                                                                                                                                                                                                    |  |                         |                                                                                                                               | SED Project No | S2456    |
|  |                                                                                                                                                                                                    |  |                         |                                                                                                                               | SHEET 1 OF X   |          |
|  |                                                                                                                                                                                                    |  |                         |                                                                                                                               |                | A2       |
|  |                                                                                                                                                                                                    |  |                         |                                                                                                                               | A              |          |