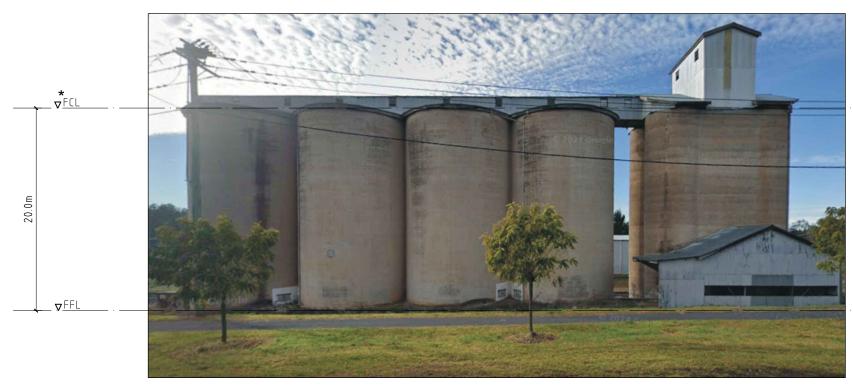

PROPOSED NORTH ELEVATION BLADE SHEARER NOT TO SCALE

## PROPOSED NORTH ELEVATION WOOL TRANSPORT NOT TO SCALE

PROPOSED SOUTH ELEVATION EUCALYPT FLOWER & PLATYPUS NOT TO SCALE

| *A.L. DIMENSIONS GIVEN ARE IN MILLIMETRES (UNLESS SHOWN OTHER<br>ARE TO BE CHECKED AND VERHIED PRIOR TO CONSTRUCTION. DO NO<br>DRAWINGS FOR DIMENSIONS. WITH ASTERISKS ARE APPRIC<br>ONLY AND ARE TO BE CHECKED AND VERIFIED ON SITE PR |
|-----------------------------------------------------------------------------------------------------------------------------------------------------------------------------------------------------------------------------------------|
| ALL WORK SHOWN ON THE DRAWINGS COMPRISING THE SET SHALL I WITH THE BUILDING CODE OF AUSTRALIA' & THE REQUIREMENTS OF RE AUTHORITIES & THEIR CONDITIONS OF CONSENT.                                                                      |
| ALL WORKMANSHIP & MATERIALS SHALL COMPLY WITH THE REQUIREME<br>THE RELEVANT AUSTRALIAN STANDARDS.                                                                                                                                       |
| THIS DRAWING TO BE READ IN CONJUNCTION WITH ALL OTHER DRAW<br>DOCUMENTATION COMPRISING THE SET INCLUDING THE SPECIFICATION<br>OTHER CONSTITUTION DRAWINGS (MISSIED SERVICE STRONG THE SPECIFICATION                                     |