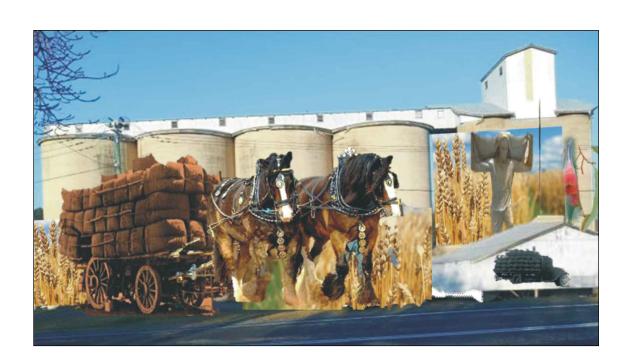

## PROPOSED NORTH ELEVATION WOOL TRANSPORT NOT TO SCALE

PROPOSED SOUTH ELEVATION EUCALYPT FLOWER & PLATYPUS NOT TO SCALE

| *A.L. DIMENSIONS GIVEN ARE IN MILLIMETRES (UNLESS SHOWN OTHER<br>ARE TO BE CHECKED AND VERHIED PRIOR TO CONSTRUCTION. DO NO<br>DRAWINGS FOR DIMENSIONS. WITH ASTERISKS ARE APPRIC<br>ONLY AND ARE TO BE CHECKED AND VERIFIED ON SITE PR |
|-----------------------------------------------------------------------------------------------------------------------------------------------------------------------------------------------------------------------------------------|
| ALL WORK SHOWN ON THE DRAWINGS COMPRISING THE SET SHALL I WITH THE BUILDING CODE OF AUSTRALIA' & THE REQUIREMENTS OF RE AUTHORITIES & THEIR CONDITIONS OF CONSENT.                                                                      |
| ALL WORKMANSHIP & MATERIALS SHALL COMPLY WITH THE REQUIREME<br>THE RELEVANT AUSTRALIAN STANDARDS.                                                                                                                                       |
| THIS DRAWING TO BE READ IN CONJUNCTION WITH ALL OTHER DRAW<br>DOCUMENTATION COMPRISING THE SET INCLUDING THE SPECIFICATION<br>OTHER CONSTITUTION DRAWINGS (MISSIED SERVICE STRONG THE SPECIFICATION                                     |