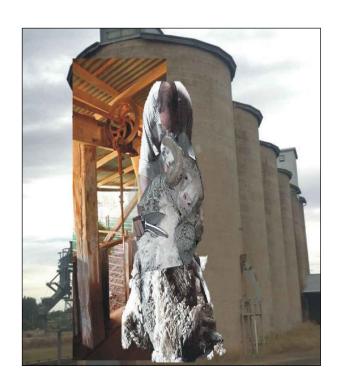

ONSULTANT'S DRAWINGS (WHERE SUPPLIED).                                                                                                                                           | - | -                                   | -        | DESIGN          | SHEET            | SCALE      | DRG. No.           | 1104.0.001 | ۸.2 |   |
|                                                                                                                                                                                                                                                                                                                           | - | -                                   | -        | JSP/LD          | 1 of 3           | 1:2000(A3) |                    | 1124-8-001 | А3  |   |











PROPOSED NORTH ELEVATION BLADE SHEARER NOT TO SCALE



## PROPOSED NORTH ELEVATION WOOL TRANSPORT NOT TO SCALE



PROPOSED SOUTH ELEVATION EUCALYPT FLOWER & PLATYPUS NOT TO SCALE



| *A.L. DIMENSIONS GIVEN ARE IN MILLIMETRES (UNLESS SHOWN OTHER<br>ARE TO BE CHECKED AND VERHIED PRIOR TO CONSTRUCTION. DO NO<br>DRAWINGS FOR DIMENSIONS. WITH ASTERISKS ARE APPRIC<br>ONLY AND ARE TO BE CHECKED AND VERIFIED ON SITE PR |
|-----------------------------------------------------------------------------------------------------------------------------------------------------------------------------------------------------------------------------------------|
| ALL WORK SHOWN ON THE DRAWINGS COMPRISING THE SET SHALL I WITH THE BUILDING CODE OF AUSTRALIA' & THE REQUIREMENTS OF RE AUTHORITIES & THEIR CO