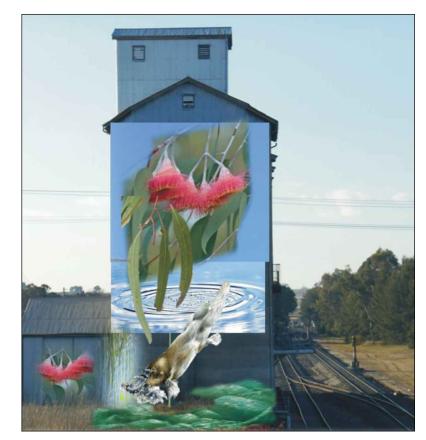

## PROPOSED NORTH ELEVATION WOOL TRANSPORT NOT TO SCALE

PROPOSED SOUTH ELEVATION EUCALYPT FLOWER & PLATYPUS NOT TO SCALE

| *A.L. DIMENSIONS GIVEN ARE IN MILLIMETRES (UNLESS SHOWN OTHER<br>ARE TO BE CHECKED AND VERHIED PRIOR TO CONSTRUCTION. DO NO<br>DRAWINGS FOR DIMENSIONS. WITH ASTERISKS ARE APPRIC<br>ONLY AND ARE TO BE CHECKED AND VERIFIED ON SITE PR |
|-----------------------------------------------------------------------------------------------------------------------------------------------------------------------------------------------------------------------------------------|
| ALL WORK SHOWN ON THE DRAWINGS COMPRISING THE SET SHALL I WITH THE BUILDING CODE OF AUSTRALIA' & THE REQUIREMENTS OF RE AUTHORITIES & THEIR CONDITIONS OF CONSENT.                                                                      |
| ALL WORKMANSHIP & MATERIALS SHALL COMPLY WITH THE REQUIREME<br>THE RELEVANT AUSTRALIAN STANDARDS.                                                                                                                                       |
| THIS DRAWING TO BE READ IN CONJUNCTION WITH ALL OTHER DRAW<br>DOCUMENTATION COMPRISING THE SET INCLUDING THE SPECIFICATION<br>OTHER CONSTITUTION DRAWINGS (MISSIED SERVICE STRONG THE SPECIFICATION                                     |