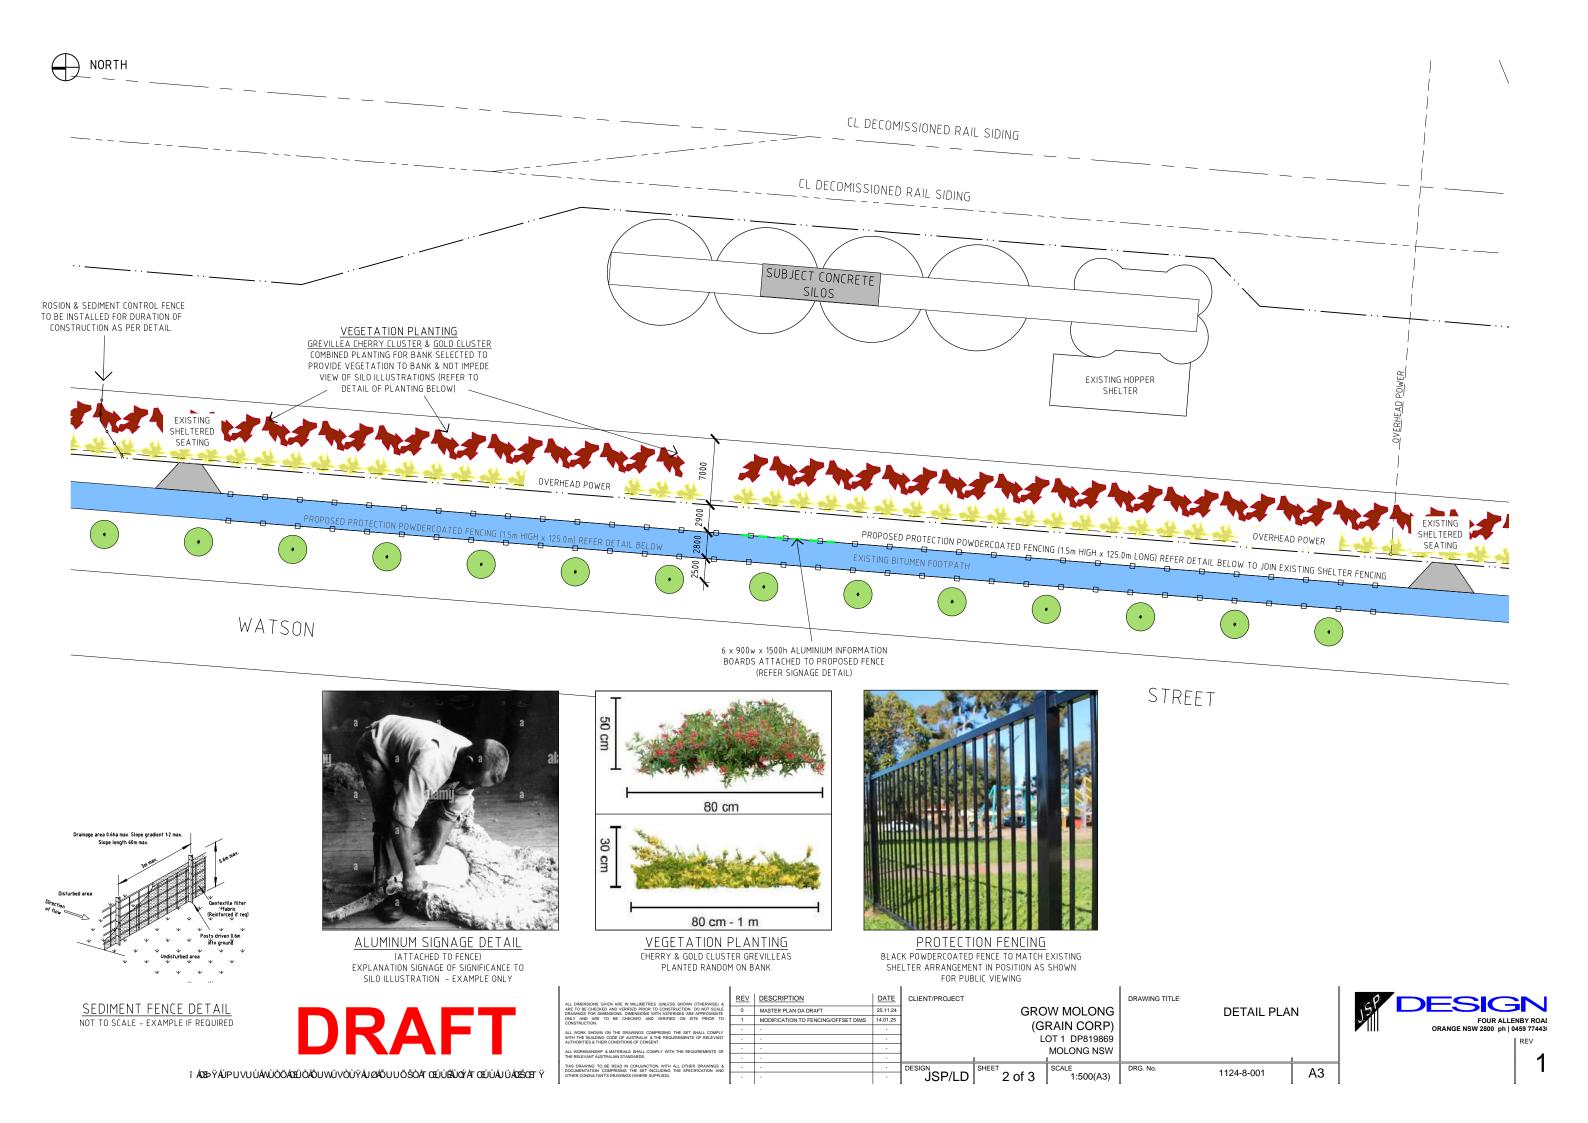

| ALL DIMENSIONS GIVEN ARE IN MILLIMETRES (UNLESS SHOWN OTHERWISE) &                                                                                                                                                                                                                                                        |   | DESCRIPTION                         | DATE     | CLIENT/PROJECT  |                  |            | DRAWING TITLE      |            |     |   |
|---------------------------------------------------------------------------------------------------------------------------------------------------------------------------------------------------------------------------------------------------------------------------------------------------------------------------|---|-------------------------------------|----------|-----------------|------------------|------------|--------------------|------------|-----|---|
| ARE TO BE CHECKED AND VERIFIED PRIOR TO CONSTRUCTION. DO NOT SCALE DRAWINGS FOR DIMENSIONS. DIMENSIONS WITH ASTERISKS ARE APPROXIMATE ONLY AND ARE TO BE CHECKED AND VERIFIED ON SITE PRIOR TO CONSTRUCTION.                                                                                                              | 0 | MASTER PLAN DA DRAFT                | 25.11.24 | GROW MOLONG EXI |                  |            | EXISTING SITE PLAN |            |     |   |
|                                                                                                                                                                                                                                                                                                                           | 1 | MODIFICATION TO FENCING/OFFSET DIMS | 14.01.25 |                 |                  |            |                    |            |     |   |
| ALL WORK SHOWN ON THE ERROWINGS COMPRISIONS THE SET SHALL COMPLY WITH THE BURDON COOLS OF AUSTRALIA IS THE REQUIREMENTS OF RELEVANT AUTHORITIES & THEIR CONCITIONS OF CONSINT.  ALL WORKMANSHIP & MATERIALS SHALL COMPLY WITH THE RECUIREMENTS OF THE RELEVANT AUSTRALIANS THOROUGH SHALL COMPLY WITH THE RECUIREMENTS OF | - | •                                   | -        | (GRAIN CORP)    |                  |            |                    |            |     | 1 |
|                                                                                                                                                                                                                                                                                                                           | - |                                     | -        |                 | LOT 1 DP819869 ∥ |            |                    |            |     |   |
|                                                                                                                                                                                                                                                                                                                           | - |                                     | -        |                 |                  | MOLONG NSW |                    |            |     |   |
|                                                                                                                                                                                                                                                                                                                           | - | -                                   | -        |                 |                  |            |                    |            |     |   |
| THIS DRAWING TO BE READ IN CONJUNCTION WITH ALL OTHER DRAWINGS & DOCUMENTATION COMPRISING THE SET INCLUDING THE SPECIFICATION AND OTHER CONSULTANT'S DRAWINGS (WHERE SUPPLIED).                                                                                                                                           | - | -                                   | -        | DESIGN          | SHEET            | SCALE      | DRG. No.           | 1104.0.001 | ۸.2 |   |
|                                                                                                                                                                                                                                                                                                                           | - | -                                   | -        | JSP/LD          | 1 of 3           | 1:2000(A3) |                    | 1124-8-001 | А3  |   |