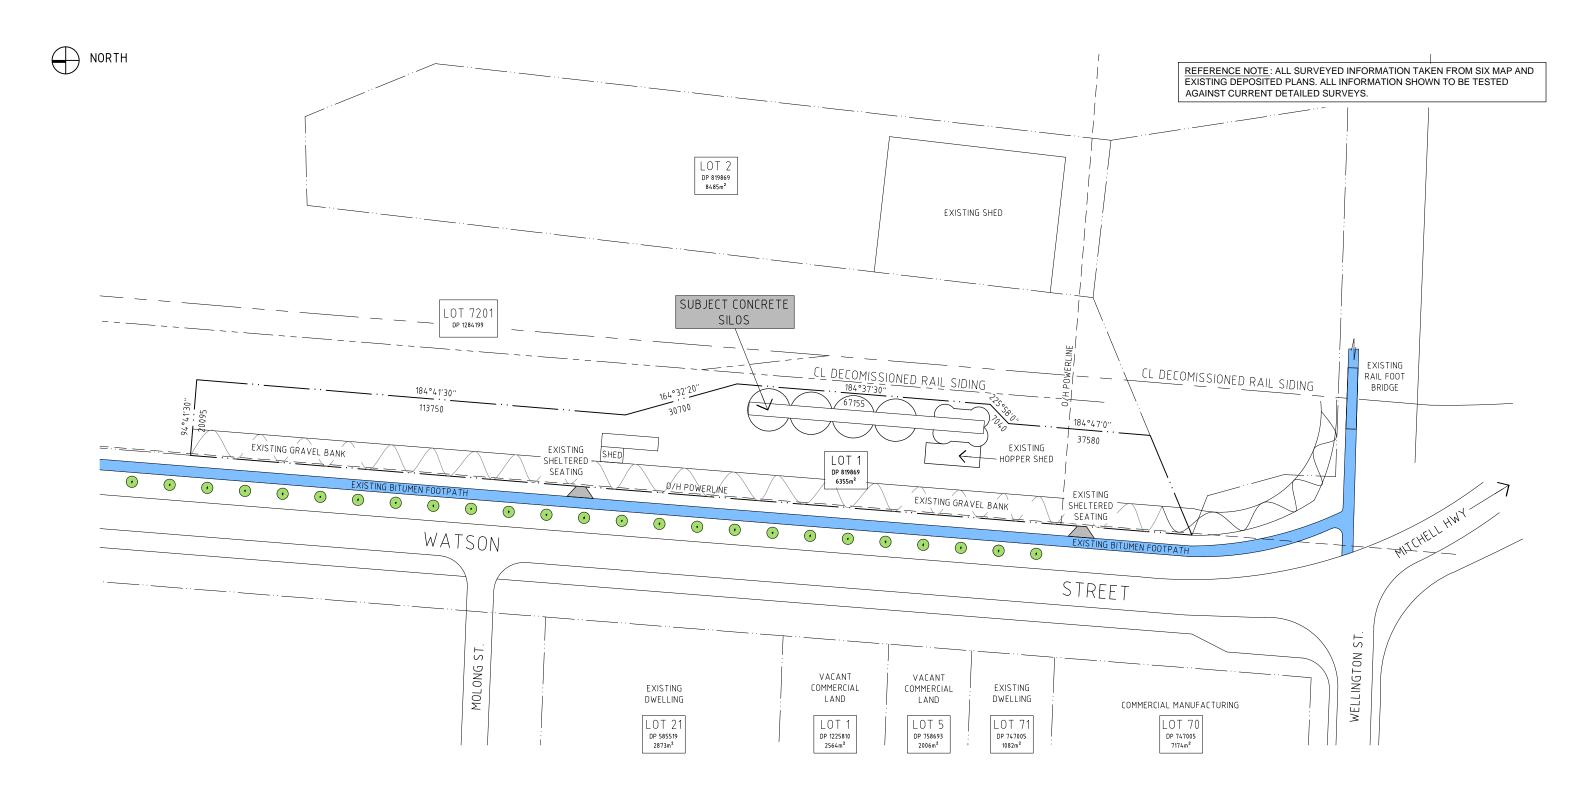

| ALL DIMENSIONS GIVEN ARE IN MILLIMETRES (UNLESS SHOWN OTHERWISE) &                                                                                                                                                                                                                                                        |   | DESCRIPTION                         | DATE     | CLIENT/PROJECT  |                  |            | DRAWING TITLE      |            |     |   |
|---------------------------------------------------------------------------------------------------------------------------------------------------------------------------------------------------------------------------------------------------------------------------------------------------------------------------|---|-------------------------------------|----------|-----------------|------------------|------------|--------------------|------------|-----|---|
| ARE TO BE CHECKED AND VERIFIED PRIOR TO CONSTRUCTION. DO NOT SCALE DRAWINGS FOR DIMENSIONS. DIMENSIONS WITH ASTERISKS ARE APPROXIMATE ONLY AND ARE TO BE CHECKED AND VERIFIED ON SITE PRIOR TO CONSTRUCTION.                                                                                                              | 0 | MASTER PLAN DA DRAFT                | 25.11.24 | GROW MOLONG EXI |                  |            | EXISTING SITE PLAN |            |     |   |
|                                                                                                                                                                                                                                                                                                                           | 1 | MODIFICATION TO FENCING/OFFSET DIMS | 14.01.25 |                 |                  |            |                    |            |     |   |
| ALL WORK SHOWN ON THE ERROWINGS COMPRISIONS THE SET SHALL COMPLY WITH THE BURDON COOLS OF AUSTRALIA IS THE REQUIREMENTS OF RELEVANT AUTHORITIES & THEIR CONCITIONS OF CONSINT.  ALL WORKMANSHIP & MATERIALS SHALL COMPLY WITH THE RECUIREMENTS OF THE RELEVANT AUSTRALIANS THOROUGH SHALL COMPLY WITH THE RECUIREMENTS OF | - | •                                   | -        | (GRAIN CORP)    |                  |            |                    |            |     | 1 |
|                                                                                                                                                                                                                                                                                                                           | - |                                     | -        |                 | LOT 1 DP819869 ∥ |            |                    |            |     |   |
|                                                                                                                                                                                                                                                                                                                           | - |                                     | -        |                 |                  | MOLONG NSW |                    |            |     |   |
|                                                                                                                                                                                                                                                                                                                           | - | -                                   | -        |                 |                  |            |                    |            |     |   |
| THIS DRAWING TO BE READ IN CONJUNCTION WITH ALL OTHER DRAWINGS & DOCUMENTATION COMPRISING THE SET INCLUDING THE SPECIFICATION AND OTHER CONSULTANT'S DRAWINGS (WHERE SUPPLIED).                                                                                                                                           | - | -                                   | -        | DESIGN          | SHEET            | SCALE      | DRG. No.           | 1104.0.001 | ۸.2 |   |
|                                                                                                                                                                                                                                                                                                                           | - | -                                   | -        | JSP/LD          | 1 of 3           | 1:2000(A3) |                    | 1124-8-001 | А3  |   |