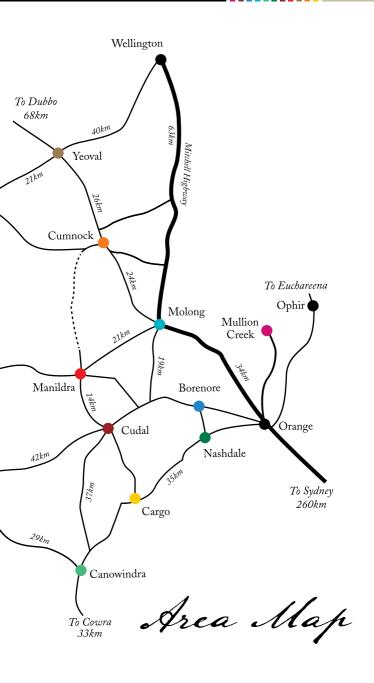

| Borenore / Nashdale         | 4  |
|-----------------------------|----|
| Cargo                       | 5  |
| Canowindra                  | 6  |
| Cudal                       | 8  |
| Cumnock                     | 9  |
| Eugowra                     | 10 |
| Manildra                    | 11 |
| Molong                      | 12 |
| Mullion Creek               | 14 |
| Yeoval                      | 15 |
| Lifestyle                   | 16 |
| Area Map                    | 17 |
| Events                      | 18 |
| Wine                        | 20 |
| Produce                     | 22 |
| Art Galleries               | 23 |
| Food & Dining               | 24 |
| Accommodation               | 26 |
| Visitor Information Centres | 28 |